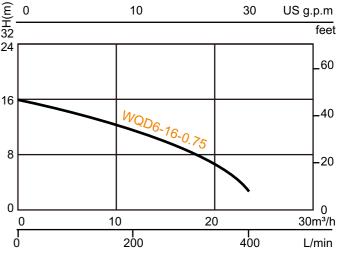

#### Pump Model

|  | Model        | Power |       | Max<br>Head | Mad<br>Flow | Rated<br>Flow | Rated<br>Head | Rated<br>Speed | Weigh | Outlet | 20'Loading<br>Qty. |
|--|--------------|-------|-------|-------------|-------------|---------------|---------------|----------------|-------|--------|--------------------|
|  |              | KW    | KW HP | (m)         | (m³/h)      | (m³/h)        | (m)           | (r/min)        | (kg)  | (mm)   | (pcs)              |
|  | WQD6-16-0.75 | 0.75  | 1     | 19          | 21          | 6             | 16            | 2850           | 19    | 51     | 950                |