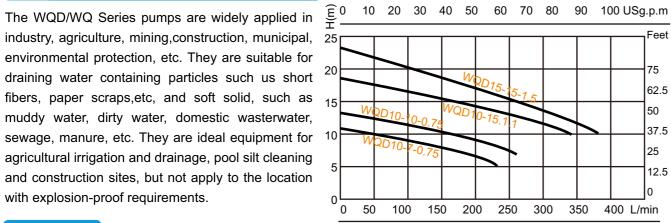

### Pump Model

**Application** 

| Model         | Ро   | wer  | Q.Rated | H.Rated | .Rated Inlet/Outlet |       |  |
|---------------|------|------|---------|---------|---------------------|-------|--|
| Model         | (KW) | (HP) | m³/h    | (m)     | (inch)              | (pcs) |  |
| WQD10-7-0.55  | 0.55 | 0.75 | 10      | 7       | 2"                  | 1400  |  |
| WQD10-10-0.75 | 0.75 | 1    | 10      | 10      | 2"                  | 1200  |  |
| WQD10-15-1.1  | 1.1  | 1.5  | 10      | 15      | 2"                  | 900   |  |
| WQD15-10-1.1  | 1.1  | 1.5  | 15      | 10      | 2.5"                | 800   |  |
| WQD15-15-1.5  | 1.5  | 2    | 15      | 15      | 2"                  | 800   |  |

## **Application**

The WQD/WQ Series pumps are widely applied in industry, agriculture, mining, construction, municipal, 32 environmental protection, etc. They are suitable for draining water containing particles such us short fibers, paper scraps, etc, and soft solid, such as muddy water, 16 dirty water, domestic wasterwater, sewage, manure, etc. They are ideal equipment for agricultural irrigation and drainage, pool silt cleaning and construction sites, but not apply to the location with explosion-proof requirements.